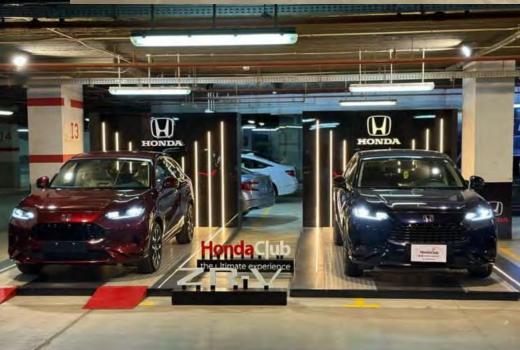

H MANAGEMENT** 

**ROAD SHOWS** 

**INTERACTIVE SOLUTIONS** 

**GIVEAWAYS** 

**SOCIAL MEDIA MANAGEMENT** 

WEBSITE HOSTING & DOMAIN REGISTRATION

WEB DEVELOPING

**E-COMMERCE** 

**MOBILE APPLICATION** 



#### WHAT SETS US APART?

FUSION 360 Own its Production & Printing House under one Group









#### **OUR CLIENTS**







DEVELOPMENTS













































































## PHOTO GALLERY



CAIRO 3A

































Testing & Assessment

Certification & Auditing

Inspection & Supervision













Training & Qualification

Consulting & Project Management

Inspection & Supervision































### STANDS & FLOOR DISPLAYS























# IN-HOUSE PRODUCTION & OUTDOOR CAMPAIGNS







































# & ADMINISTRATIVE BRANDING































































# BOOTHS



































































































































## EVENTS SETUP













DEVELOPMENTS

ROYAL















































FUSION





























# ROAD SHOWS & ACTIVATIONS



























### LANDING PAGE (WEBSITE):

A link will be sent to all guests.

There will be landing page that contains registration forum.

 After guest fill in all data and click submit, An invitation with QR code will be sent for him through his mail.

 A QR code system reader and a validator will be used to check the QR code for the invitation and retrieve user information