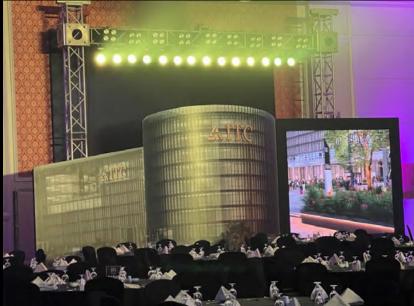

#### **INTERACTIVE MAPPING:**

There are different mockups .

Each mockup shows a different project by projection mapping.