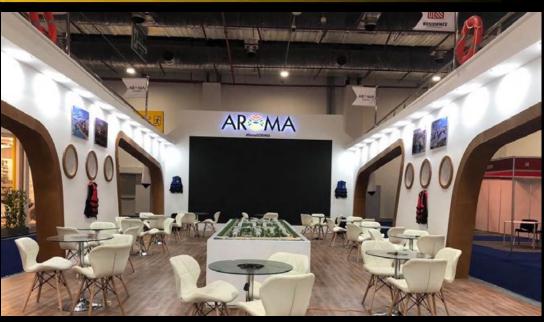

#### WHAT SETS US APART?

FUSION 360 Own its Production & Printing House under one Group









#### **OUR CLIENTS**







DEVELOPMENTS













































































## PHOTO GALLERY



CAIRO 3A

































Testing & Assessment

Certification & Auditing

Inspection & Supervision













Training & Qualification

Consulting & Project Management

Inspection & Supervision































### STANDS & FLOOR DISPLAYS























# IN-HOUSE PRODUCTION & OUTDOOR CAMPAIGNS







































# & ADMINISTRATIVE BRANDING































































# BOOTHS



































































































































## EVENTS SETUP













DEVELOPMENTS

ROYAL















































FUSION





























# ROAD SHOWS & ACTIVATIONS



























### LANDING PAGE (WEBSITE):

A link will be sent to all guests.

There will be landing page that contains registration forum.

 After guest fill in all data and click submit, An invitation with QR code will be sent for him through his mail.

 A QR code system reader and a validator will be used to check the QR code for the invitation and retrieve user information.





#### **REGISTRATION ON TOUCH SCREEN:**

The guests can register on a touch screen.

 We can print the guest info on a paper automatically after registration to use it as ID.



#### **INTERACTIVE MAPP