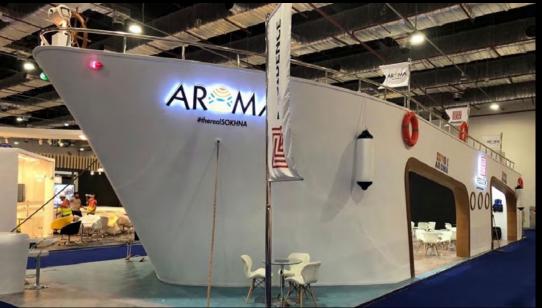

## WHAT SETS US APART?

FUSION 360 Own its Production & Printing House under one Group









#### **OUR CLIENTS**







DEVELOPMENTS













































































## PHOTO GALLERY



CAIRO 3A

































Testing & Assessment

Certification & Auditing

Inspection & Supervision













Training & Qualification

Consulting & Project Management

Inspection & Supervision































### STANDS & FLOOR DISPLAYS























# IN-HOUSE PRODUCTION & OUTDOOR CAMPAIGNS







































# & ADMINISTRATIVE BRANDING































































# BOOTHS



































































































































## EVENTS SETUP













DEVELOPMENTS

ROYAL















































FUSION





























# ROAD SHOWS & ACTIVATIONS



























### LANDING PAGE (WEBSITE):

A link will be sent to all guests.

There will be landing page that contains registration forum.

 After guest fill in all data and click submit, An invitation with QR code will be sent for him through his mail.

 A QR code system reader and a validator will be used to check the QR code for the invitation and retrieve user information.





#### **REGISTRATION ON TOUCH SCREEN:**

The guests can register on a touch screen.

 We can print the guest info on a paper automatically after registration to use it as ID.



#### **INTERACTIVE MAPPIN