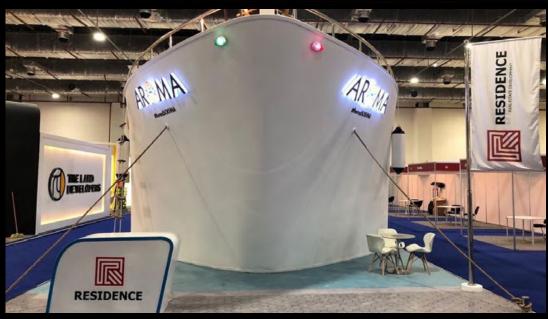

#### WHAT SETS US APART?

FUSION 360 Own its Production & Printing House under one Group









#### **OUR CLIENTS**







DEVELOPMENTS













































































## PHOTO GALLERY



CAIRO 3A

































Testing & Assessment

Certification & Auditing

Inspection & Supervision













Training & Qualification

Consulting & Project Management

Inspection & Supervision































### STANDS & FLOOR DISPLAYS























# IN-HOUSE PRODUCTION & OUTDOOR CAMPAIGNS







































# & ADMINISTRATIVE BRANDING































































# BOOTHS



































































































































## EVENTS SETUP













DEVELOPMENTS

ROYAL















































FUSION





























# ROAD SHOWS & ACTIVATIONS



























### LANDING PAGE (WEBSITE):

A link will be sent to all guests.

There will be landing page that contains registration forum.

 After guest fill in all data and click submit, An invitation with QR code will be sent for him through his mail.

 A QR code system reader and a validator will be used to check the QR code for the invitation and retrieve user information.





#### **REGISTRATION ON TOUCH SCREEN:**

The guests can register on a touch screen.

 We can print the guest info on a paper automatically after registration to use it as ID.



#### **INTERACTIVE