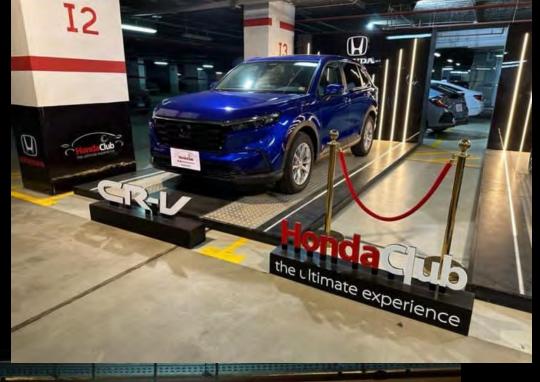

**BEACH MANAGEMENT** 

**ROAD SHOWS** 

**INTERACTIVE SOLUTIONS** 

**GIVEAWAYS** 

**SOCIAL MEDIA MANAGEMENT** 

WEBSITE HOSTING & DOMAIN REGISTRATION

WEB DEVELOPING

**E-COMMERCE** 

**MOBILE APPLICATION** 



#### WHAT SETS US APART?

FUSION 360 Own its Production & Printing House under one Group









#### **OUR CLIENTS**







DEVELOPMENTS













































































## PHOTO GALLERY



CAIRO 3A

































Testing & Assessment

Certification & Auditing

Inspection & Supervision













Training & Qualification

Consulting & Project Management

Inspection & Supervision































### STANDS & FLOOR DISPLAYS























# IN-HOUSE PRODUCTION & OUTDOOR CAMPAIGNS







































# & ADMINISTRATIVE BRANDING































































# BOOTHS



































































































































## EVENTS SETUP













DEVELOPMENTS

ROYAL















































FUSION





























# ROAD SHOWS & ACTIVATIONS



























### LANDING PAGE (WEBSITE):

A link will be sent to all guests.

There will be landing page that contains registration forum.

 After guest fill in all data and click submit, An invitation with QR code will be sent for him through his mail.

 A QR code system reader and a validator will be used to check the QR code for the invitation and retrieve user infor