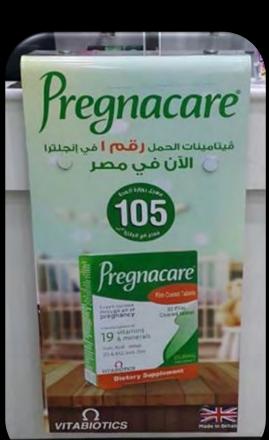

**EXHIBITIONS & CONFERENCES** 

**EVENTS CREATION & PLANNING** 

**BEACH MANAGEMENT** 

**ROAD SHOWS** 

**INTERACTIVE SOLUTIONS** 

**GIVEAWAYS** 

**SOCIAL MEDIA MANAGEMENT** 

WEBSITE HOSTING & DOMAIN REGISTRATION

WEB DEVELOPING

**E-COMMERCE** 

**MOBILE APPLICATION** 



#### WHAT SETS US APART?

FUSION 360 Own its Production & Printing House under one Group









#### **OUR CLIENTS**







DEVELOPMENTS













































































## PHOTO GALLERY



CAIRO 3A

































Testing & Assessment

Certification & Auditing

Inspection & Supervision













Training & Qualification

Consulting & Project Management

Inspection & Supervision































### STANDS & FLOOR DISPLAYS























# IN-HOUSE PRODUCTION & OUTDOOR CAMPAIGNS







































# & ADMINISTRATIVE BRANDING































































# BOOTHS



































































































































## EVENTS SETUP













DEVELOPMENTS

ROYAL















































FUSION





























# ROAD SHOWS & ACTIVATIONS



























### LANDING PAGE (WEBSITE):

A link will be sent to all guests.

There will be landing page that contains registration forum.

 After guest fill in all data and click submit, An invitation with QR code will be sent for him through his mail.

 A QR code system reader and a validator will be use