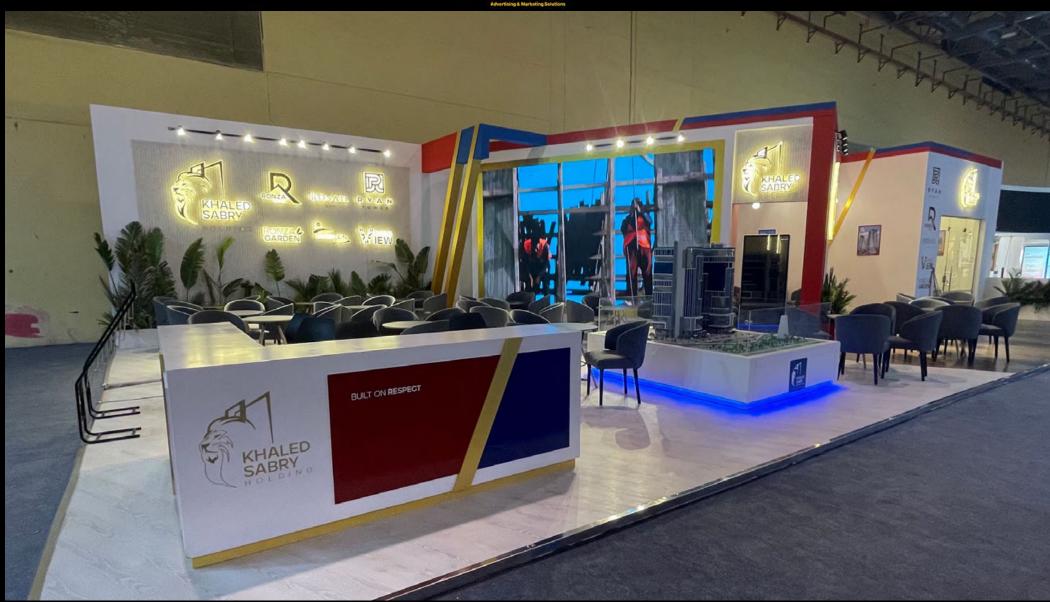

E APPLICATION** 



#### WHAT SETS US APART?

FUSION 360 Own its Production & Printing House under one Group









#### **OUR CLIENTS**







DEVELOPMENTS













































































## PHOTO GALLERY



CAIRO 3A

































Testing & Assessment

Certification & Auditing

Inspection & Supervision













Training & Qualification

Consulting & Project Management

Inspection & Supervision































### STANDS & FLOOR DISPLAYS























# IN-HOUSE PRODUCTION & OUTDOOR CAMPAIGNS







































# & ADMINISTRATIVE BRANDING































































# BOOTHS



































































































































## EVENTS SETUP













DEVELOPMENTS

ROYAL















































FUSION





























# ROAD SHOWS & ACTIVATIONS



























### LANDING PAGE (WEBSITE):

A link will be sent to all guests.

There will be landing page that contains registration forum.

 After guest fill in all data and click submit, An invitation with QR code will be sent for him through his mail.

 A QR code system reader and a validator will be used to check the QR code for the invitation and retrieve user information.





#### **REGISTRATION ON TOUCH SCREEN:**

The guests can register on a touch screen.

 We can print the guest info on a paper automatically after registration to use it as ID.



###