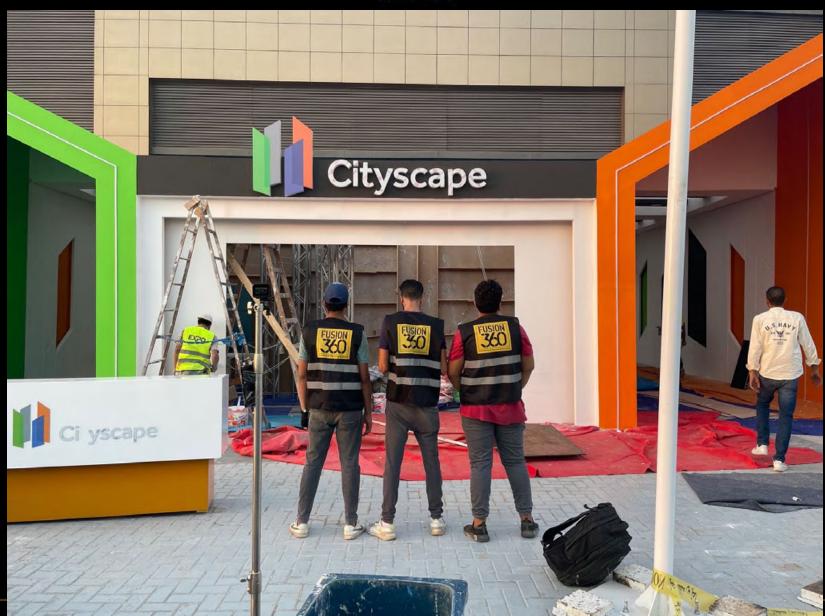

& DOMAIN REGISTRATION

WEB DEVELOPING

**E-COMMERCE** 

**MOBILE APPLICATION** 



#### WHAT SETS US APART?

FUSION 360 Own its Production & Printing House under one Group









#### **OUR CLIENTS**







DEVELOPMENTS













































































## PHOTO GALLERY



CAIRO 3A

































Testing & Assessment

Certification & Auditing

Inspection & Supervision













Training & Qualification

Consulting & Project Management

Inspection & Supervision































### STANDS & FLOOR DISPLAYS























# IN-HOUSE PRODUCTION & OUTDOOR CAMPAIGNS







































# & ADMINISTRATIVE BRANDING































































# BOOTHS



































































































































## EVENTS SETUP













DEVELOPMENTS

ROYAL















































FUSION





























# ROAD SHOWS & ACTIVATIONS



























### LANDING PAGE (WEBSITE):

A link will be sent to all guests.

There will be landing page that contains registration forum.

 After guest fill in all data and click submit, An invitation with QR code will be sent for him through his mail.

 A QR code system reader and a validator will be used to check the QR code for the invitation and retrieve user information.





#### **REGISTRATION ON TOUCH SCREEN:**

The guests can register on a touch screen.

 We can print the guest info on