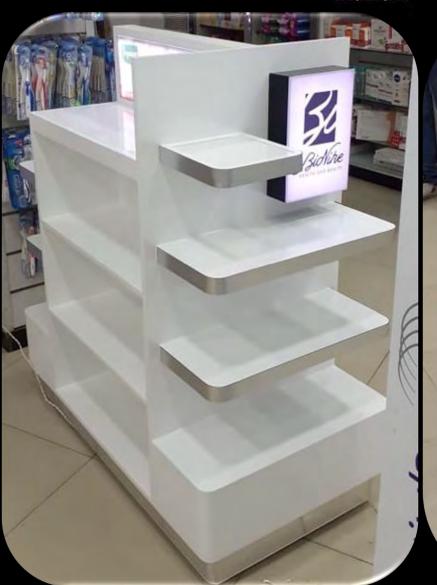

EXHIBITIONS & CONFERENCES** 

**EVENTS CREATION & PLANNING** 

**BEACH MANAGEMENT** 

**ROAD SHOWS** 

**INTERACTIVE SOLUTIONS** 

**GIVEAWAYS** 

**SOCIAL MEDIA MANAGEMENT** 

WEBSITE HOSTING & DOMAIN REGISTRATION

WEB DEVELOPING

**E-COMMERCE** 

**MOBILE APPLICATION** 



#### WHAT SETS US APART?

FUSION 360 Own its Production & Printing House under one Group









#### **OUR CLIENTS**







DEVELOPMENTS













































































## PHOTO GALLERY



CAIRO 3A

































Testing & Assessment

Certification & Auditing

Inspection & Supervision













Training & Qualification

Consulting & Project Management

Inspection & Supervision































### STANDS & FLOOR DISPLAYS























# IN-HOUSE PRODUCTION & OUTDOOR CAMPAIGNS







































# & ADMINISTRATIVE BRANDING































































# BOOTHS



































































































































## EVENTS SETUP













DEVELOPMENTS

ROYAL















































FUSION





























# ROAD SHOWS & ACTIVATIONS



























### LANDING PAGE (WEBSITE):

A link will be sent to all guests.

There will be landing page that contains registration forum.

 After guest fill in all data and click submit, An invitation with QR code will be sent for him through his mail.

 A QR code system reader and a validator will be used