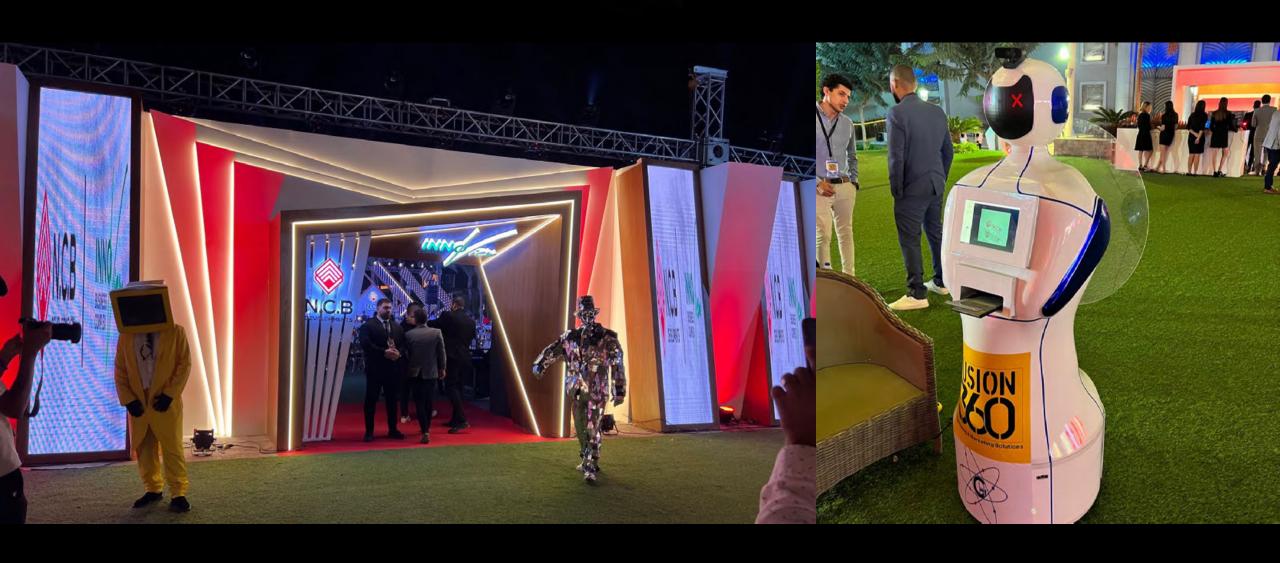

# ROAD SHOWS & ACTIVATIONS

#### **INTERACTIVE MAPPING:**

There are different mockups .

Each mockup shows a different project by projection mapping.