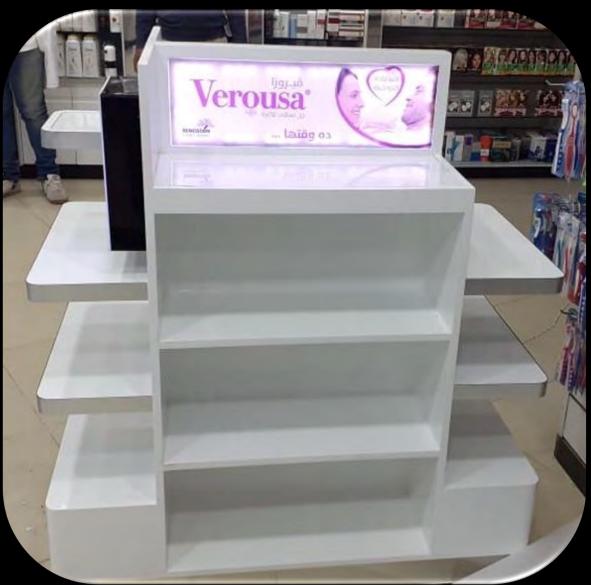

HIBITIONS & CONFERENCES** 

**EVENTS CREATION & PLANNING** 

**BEACH MANAGEMENT** 

**ROAD SHOWS** 

**INTERACTIVE SOLUTIONS** 

**GIVEAWAYS** 

**SOCIAL MEDIA MANAGEMENT** 

WEBSITE HOSTING & DOMAIN REGISTRATION

WEB DEVELOPING

**E-COMMERCE** 

**MOBILE APPLICATION** 



#### WHAT SETS US APART?

FUSION 360 Own its Production & Printing House under one Group









#### **OUR CLIENTS**







DEVELOPMENTS













































































## PHOTO GALLERY



CAIRO 3A

































Testing & Assessment

Certification & Auditing

Inspection & Supervision













Training & Qualification

Consulting & Project Management

Inspection & Supervision































### STANDS & FLOOR DISPLAYS























# IN-HOUSE PRODUCTION & OUTDOOR CAMPAIGNS







































# & ADMINISTRATIVE BRANDING































































# BOOTHS



































































































































## EVENTS SETUP













DEVELOPMENTS

ROYAL















































FUSION





























# ROAD SHOWS & ACTIVATIONS



























### LANDING PAGE (WEBSITE):

A link will be sent to all guests.

There will be landing page that contains registration forum.

 After guest fill in all data and click submit, An invitation with QR code will be sent for him through his mail.

 A QR code system reader and a validator will be used to