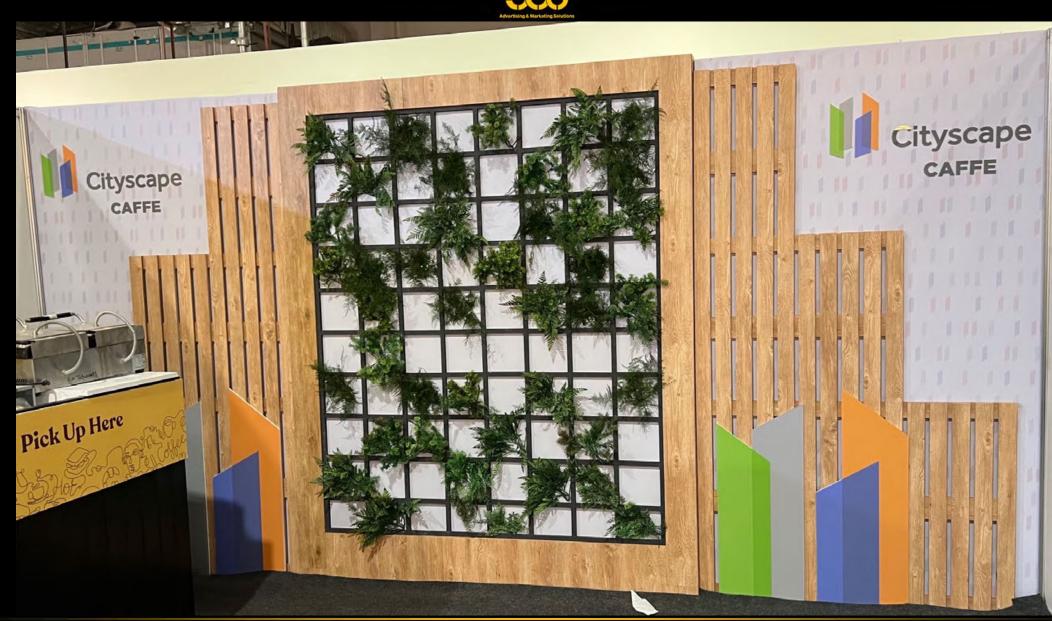

OMAIN REGISTRATION

WEB DEVELOPING

**E-COMMERCE** 

**MOBILE APPLICATION** 



#### WHAT SETS US APART?

FUSION 360 Own its Production & Printing House under one Group









#### **OUR CLIENTS**







DEVELOPMENTS













































































## PHOTO GALLERY



CAIRO 3A

































Testing & Assessment

Certification & Auditing

Inspection & Supervision













Training & Qualification

Consulting & Project Management

Inspection & Supervision































### STANDS & FLOOR DISPLAYS























# IN-HOUSE PRODUCTION & OUTDOOR CAMPAIGNS







































# & ADMINISTRATIVE BRANDING































































# BOOTHS



































































































































## EVENTS SETUP













DEVELOPMENTS

ROYAL















































FUSION





























# ROAD SHOWS & ACTIVATIONS



























### LANDING PAGE (WEBSITE):

A link will be sent to all guests.

There will be landing page that contains registration forum.

 After guest fill in all data and click submit, An invitation with QR code will be sent for him through his mail.

 A QR code system reader and a validator will be used to check the QR code for the invitation and retrieve user information.





#### **REGISTRATION ON TOUCH SCREEN:**

The guests can register on a touch screen.

 We can print the guest info on a pa